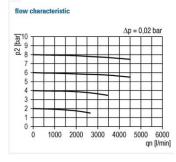

Sealant: NBF

Flow rate measurement: At  $P_1 = 6$  bar and pressure drop  $\Delta_p = 0.02$  bar

 $\begin{array}{ll} \mbox{Filter rating:} & 0.3 \ \mu m \\ \mbox{Efficiency:} & 99.999 \ \% \\ \mbox{Filter element:} & \mbox{Paper-POM} \end{array}$ 