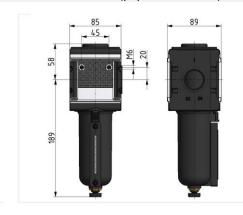

| Pre-filter with metal bowl |          |        |                    |                    |      |    |  |
|----------------------------|----------|--------|--------------------|--------------------|------|----|--|
| Art. No.                   | Type No. | Thread | Housing            | Flow rate<br>I/min | Size | DN |  |
| 133118                     | FV 45 M  | G 1    | Die-cast aluminium | 2000               | 4    | 25 |  |